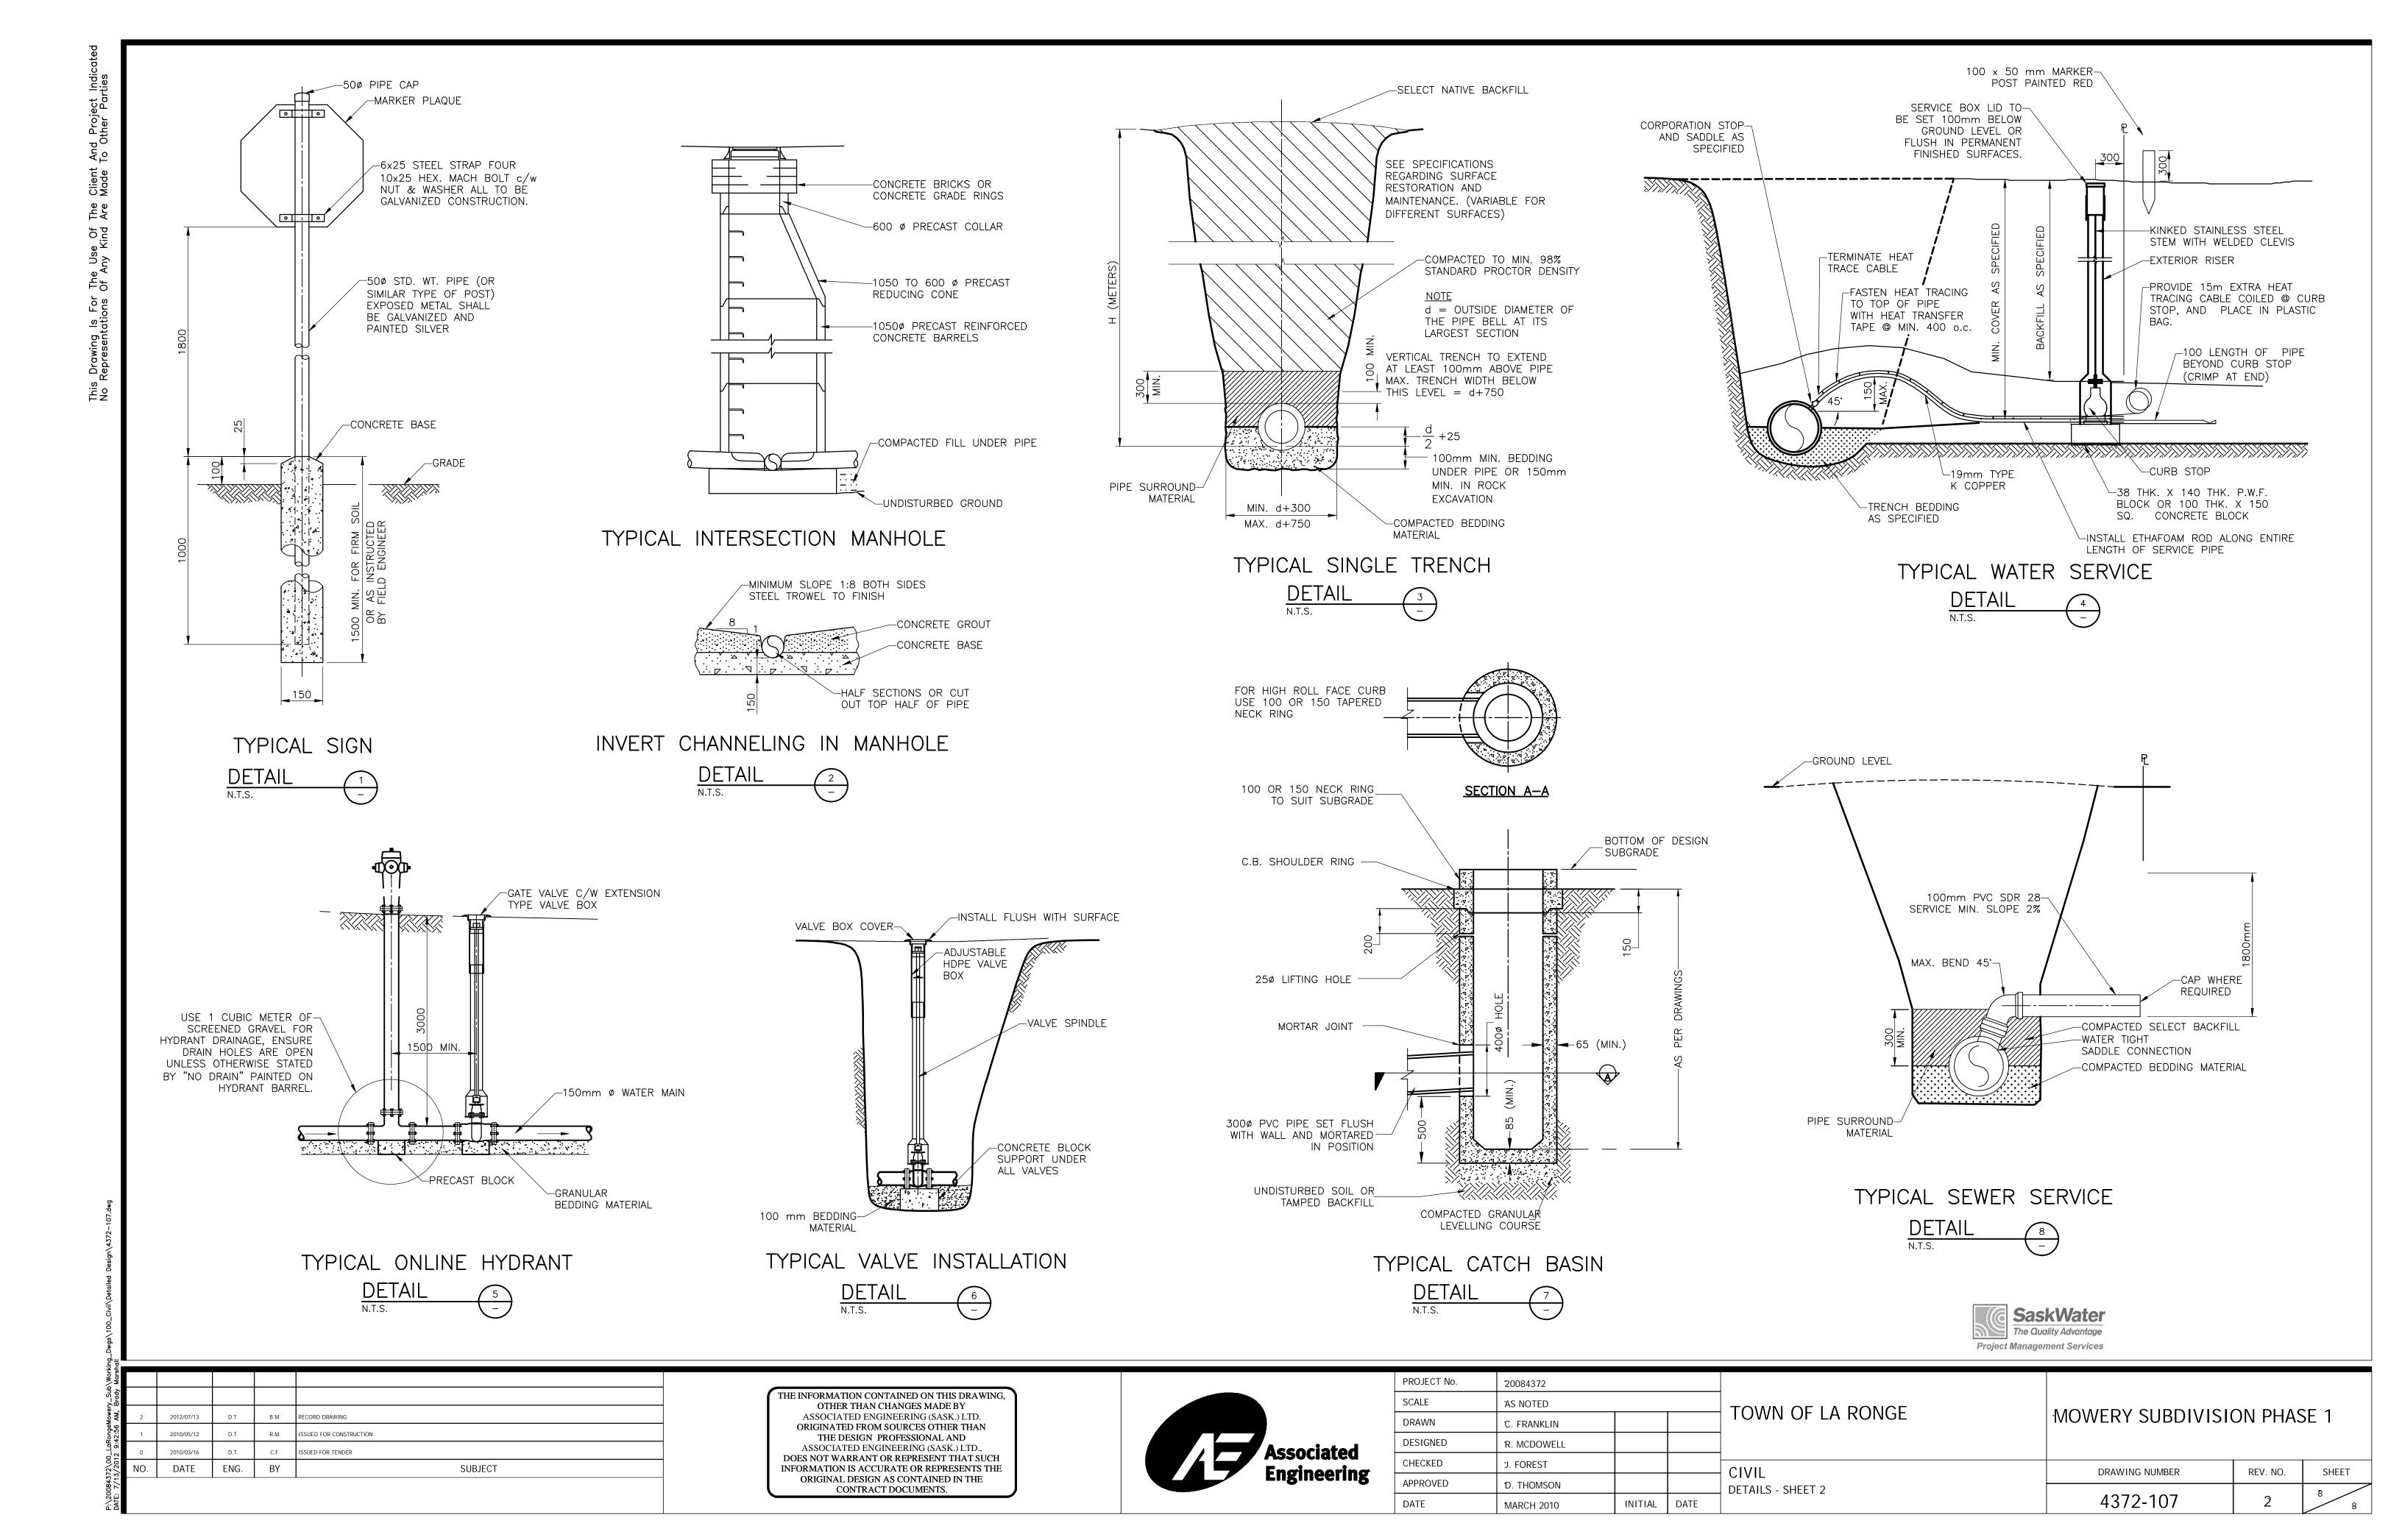

------|----------------------------|------------|--------|--|
| SCALE       | 'AS NOTED   |         |      | TOWN OF LA DONCE |                            |            |        |  |
| DRAWN       | C. FRANKLIN |         |      | TOWN OF LA RONGE | MOWERY SUBDIVISION PHASE 1 |            |        |  |
| DESIGNED    | R. MCDOWELL |         |      |                  |                            |            |        |  |
| CHECKED     | ர். FOREST  |         |      | CIVIL            | DRAWING NUMBER             | REV. NO.   | SHEET  |  |
| APPROVED    | D. THOMSON  |         |      |                  | DIVIVITIO NOMBER           | ILLV. IVO. | JIILL1 |  |
| DATE        | MARCH 2010  | INITIAL | DATE | LOT GRADING PLAN | 4372-101                   | 2          | 2 8    |  |











SHEET