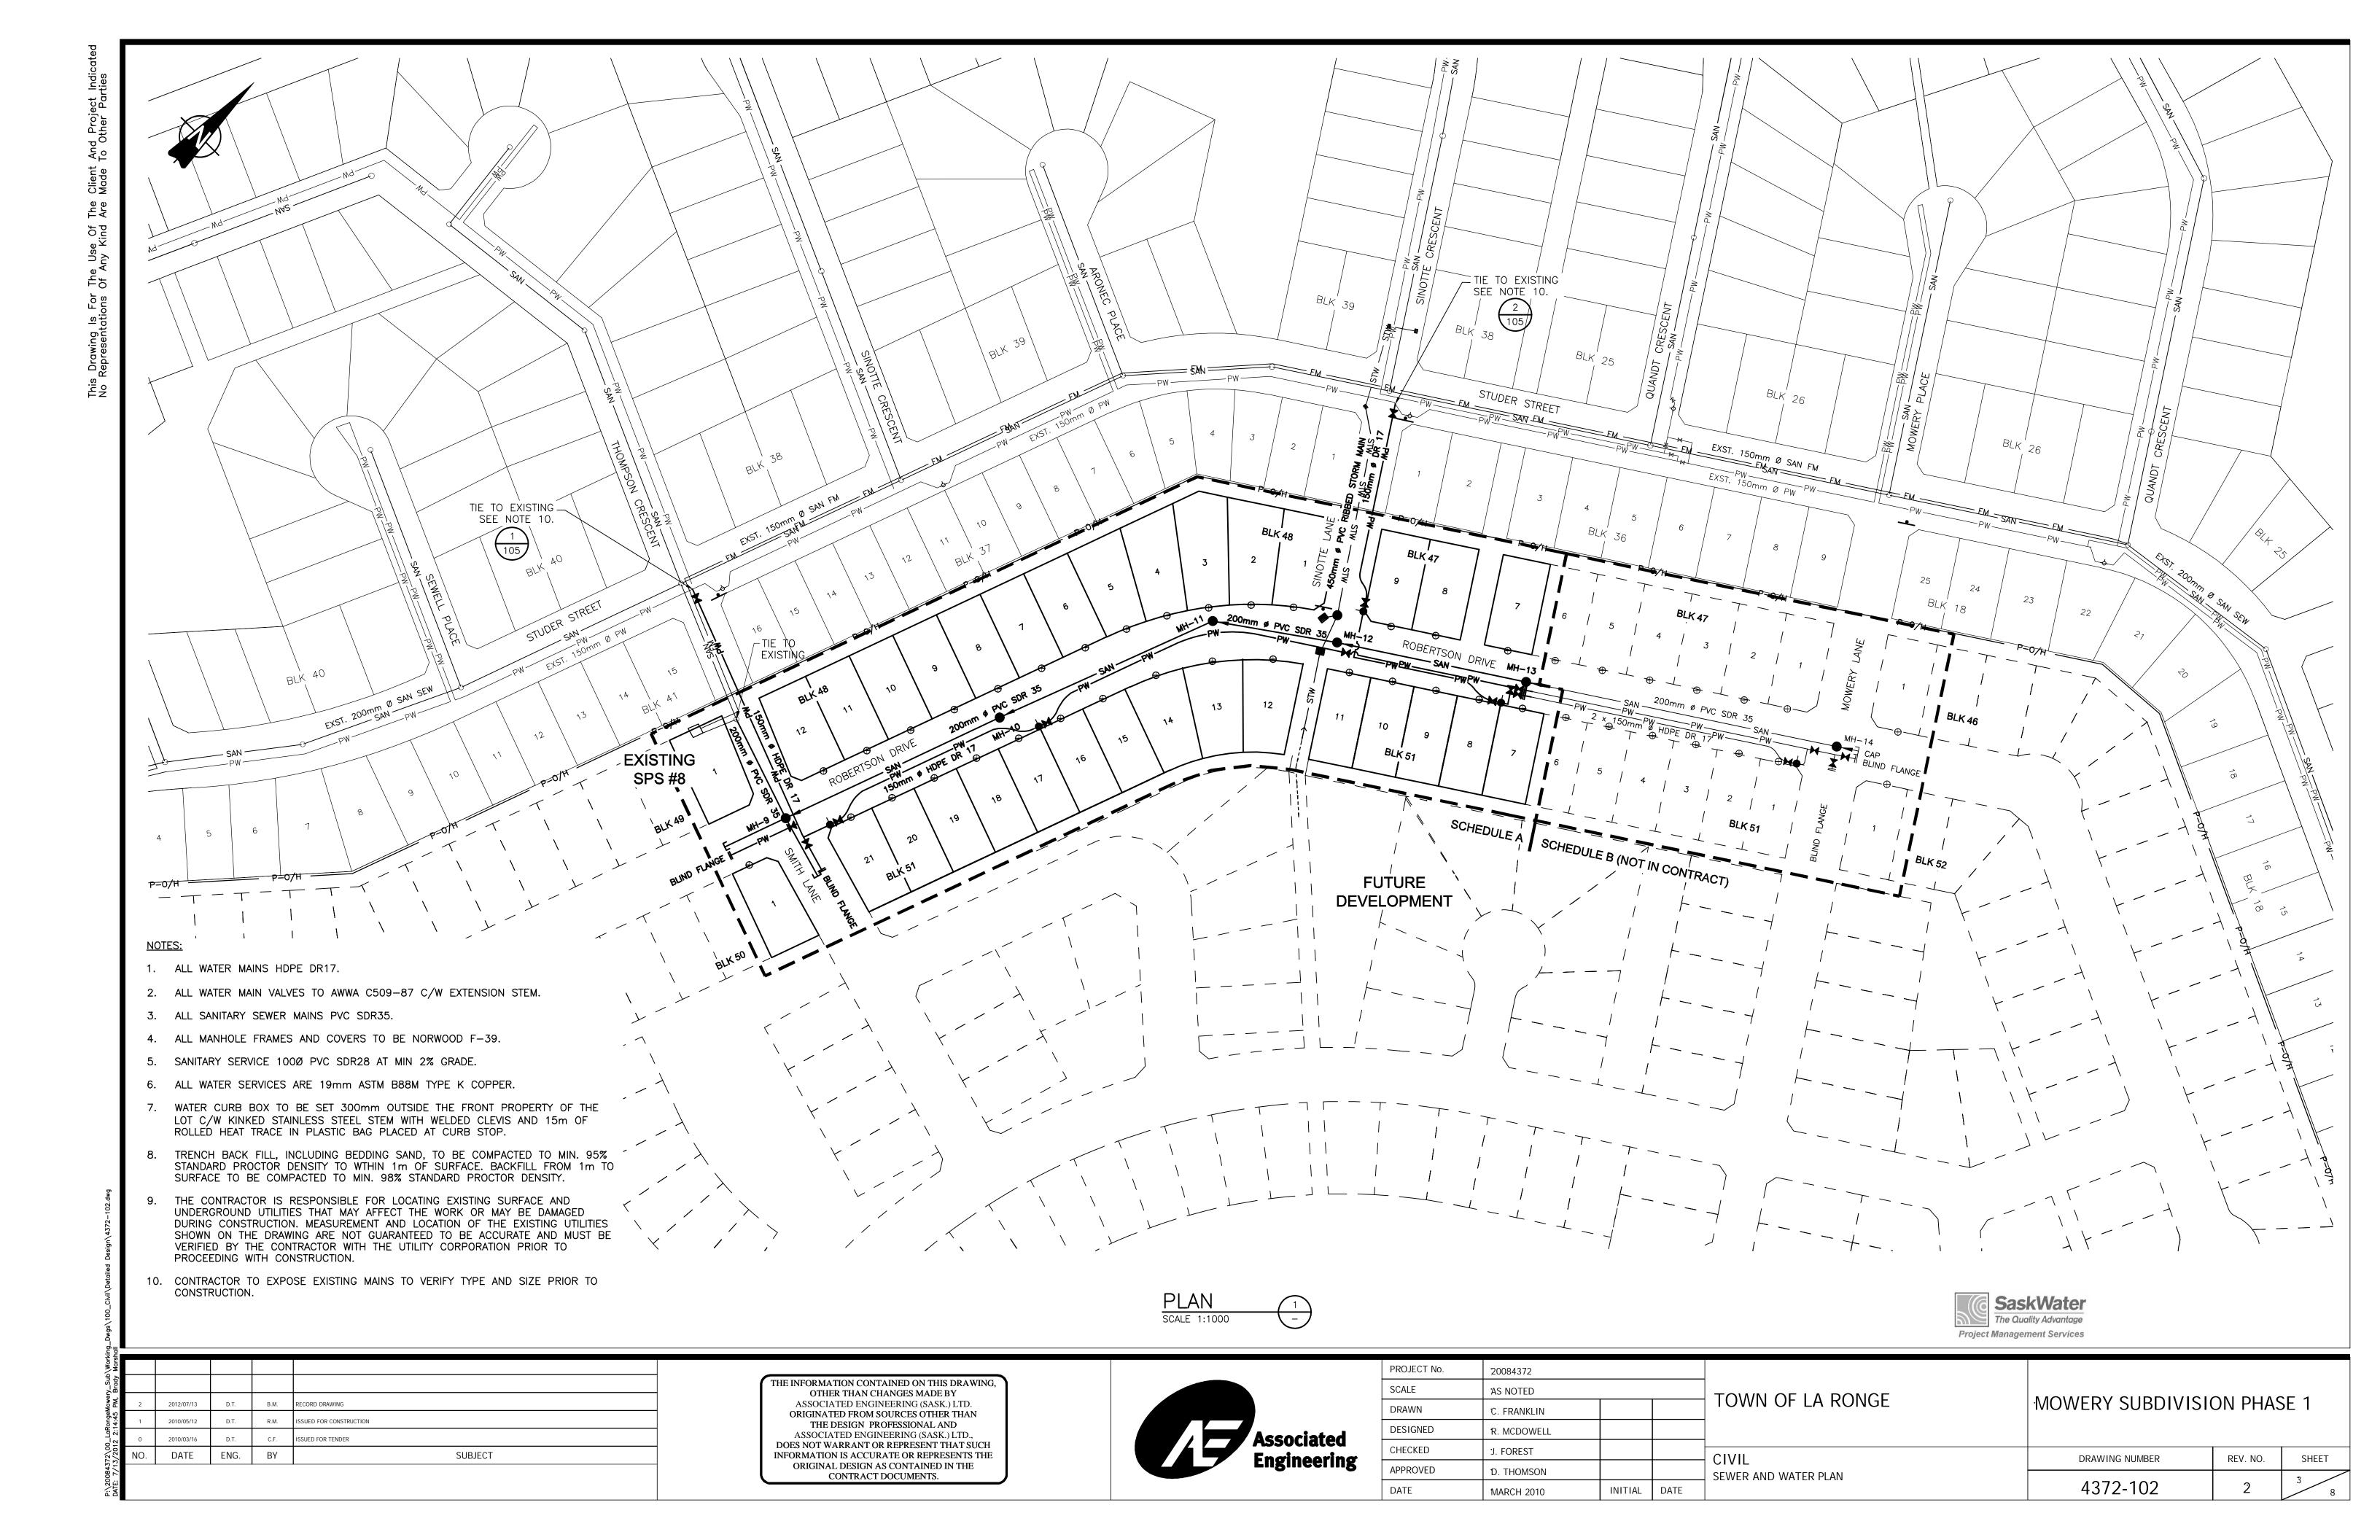

# TOWN OF LA RONGE

# MOWERY SUBDIVISION PHASE 1 (2010)

DRAWING LIST DRAWING No. DRAWING TITLE GENERAL COVER SHEET 000 LEGEND SHEET OVERALL LOCATION PLAN LOT GRADING PLAN 102 SEWER AND WATER PLAN PLAN AND PROFILE - SHEET 1 PLAN AND PROFILE - SHEET 2 PLAN AND PROFILE - SHEET 3 106 DETAILS - SHEET 1 107 DETAILS - SHEET 2