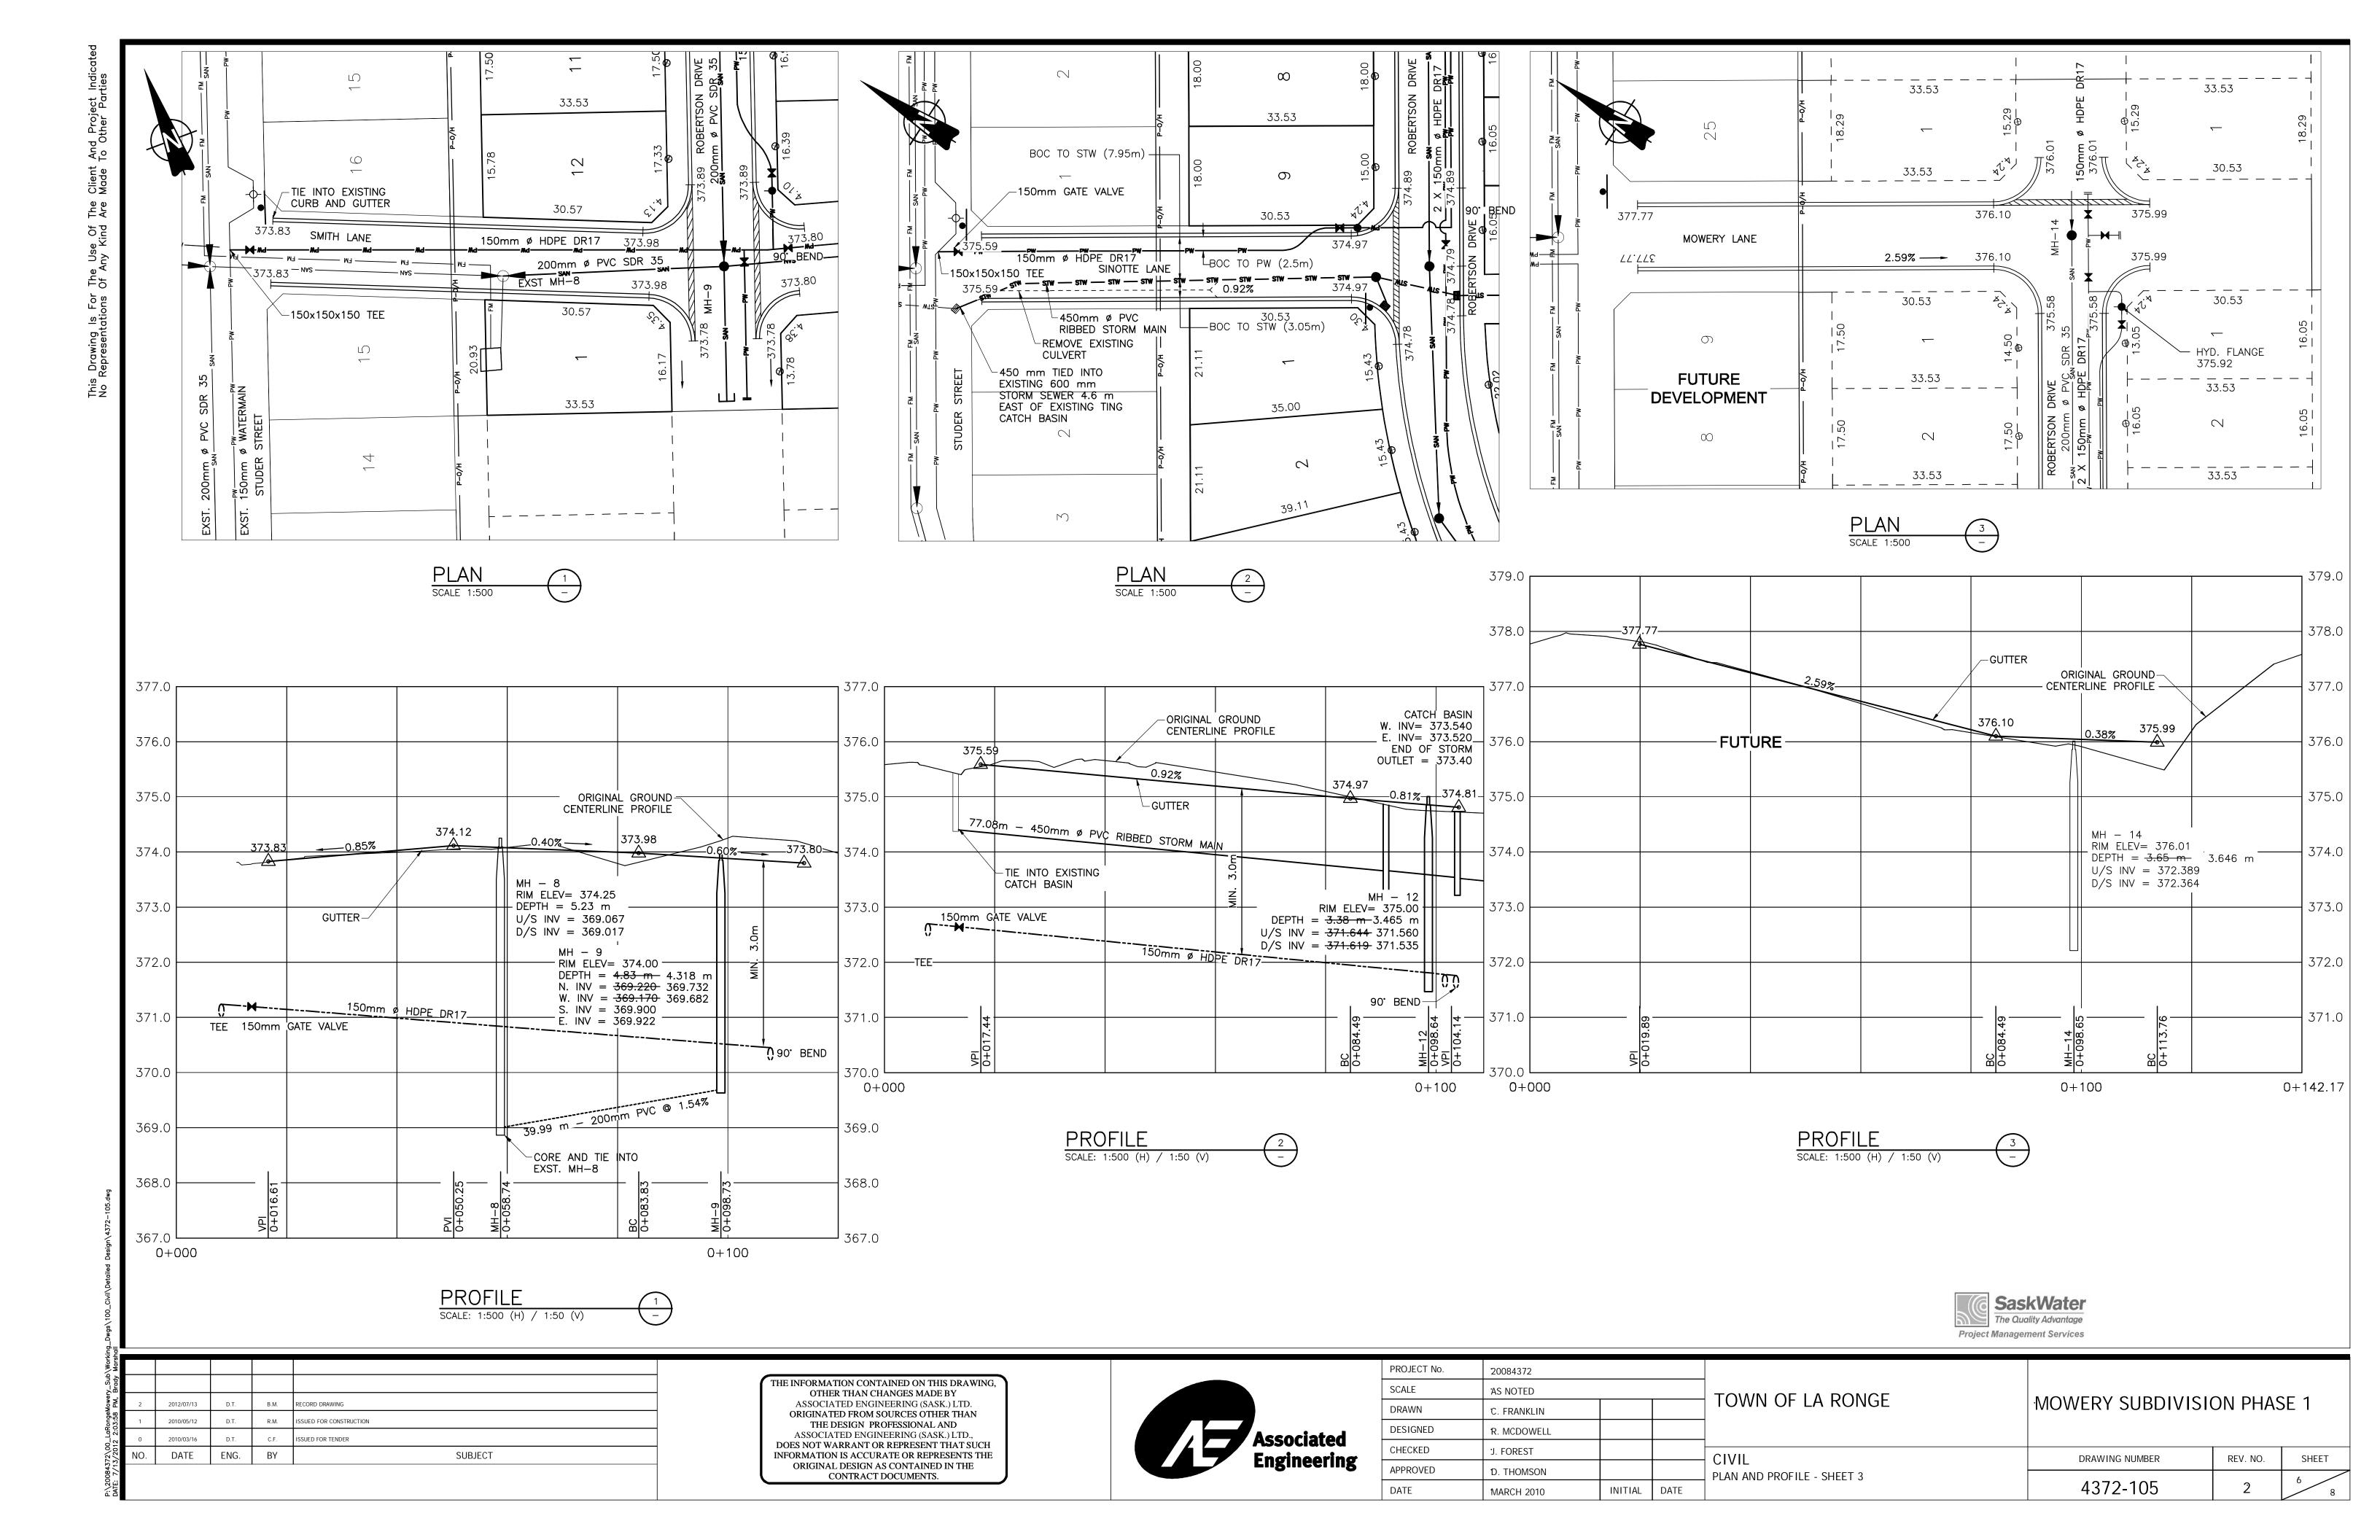

-----------------|----------------------------|------------|--------|--|
| SCALE       | 'AS NOTED   |         |      | TOWN OF LA DONCE |                            |            |        |  |
| DRAWN       | C. FRANKLIN |         |      | TOWN OF LA RONGE | MOWERY SUBDIVISION PHASE 1 |            |        |  |
| DESIGNED    | R. MCDOWELL |         |      |                  |                            |            |        |  |
| CHECKED     | ர். FOREST  |         |      | CIVIL            | DRAWING NUMBER             | REV. NO.   | SHEET  |  |
| APPROVED    | D. THOMSON  |         |      |                  | DIVIVITIO NOMBER           | ILLV. IVO. | JIILL1 |  |
| DATE        | MARCH 2010  | INITIAL | DATE | LOT GRADING PLAN | 4372-101                   | 2          | 2 8    |  |











SHEET