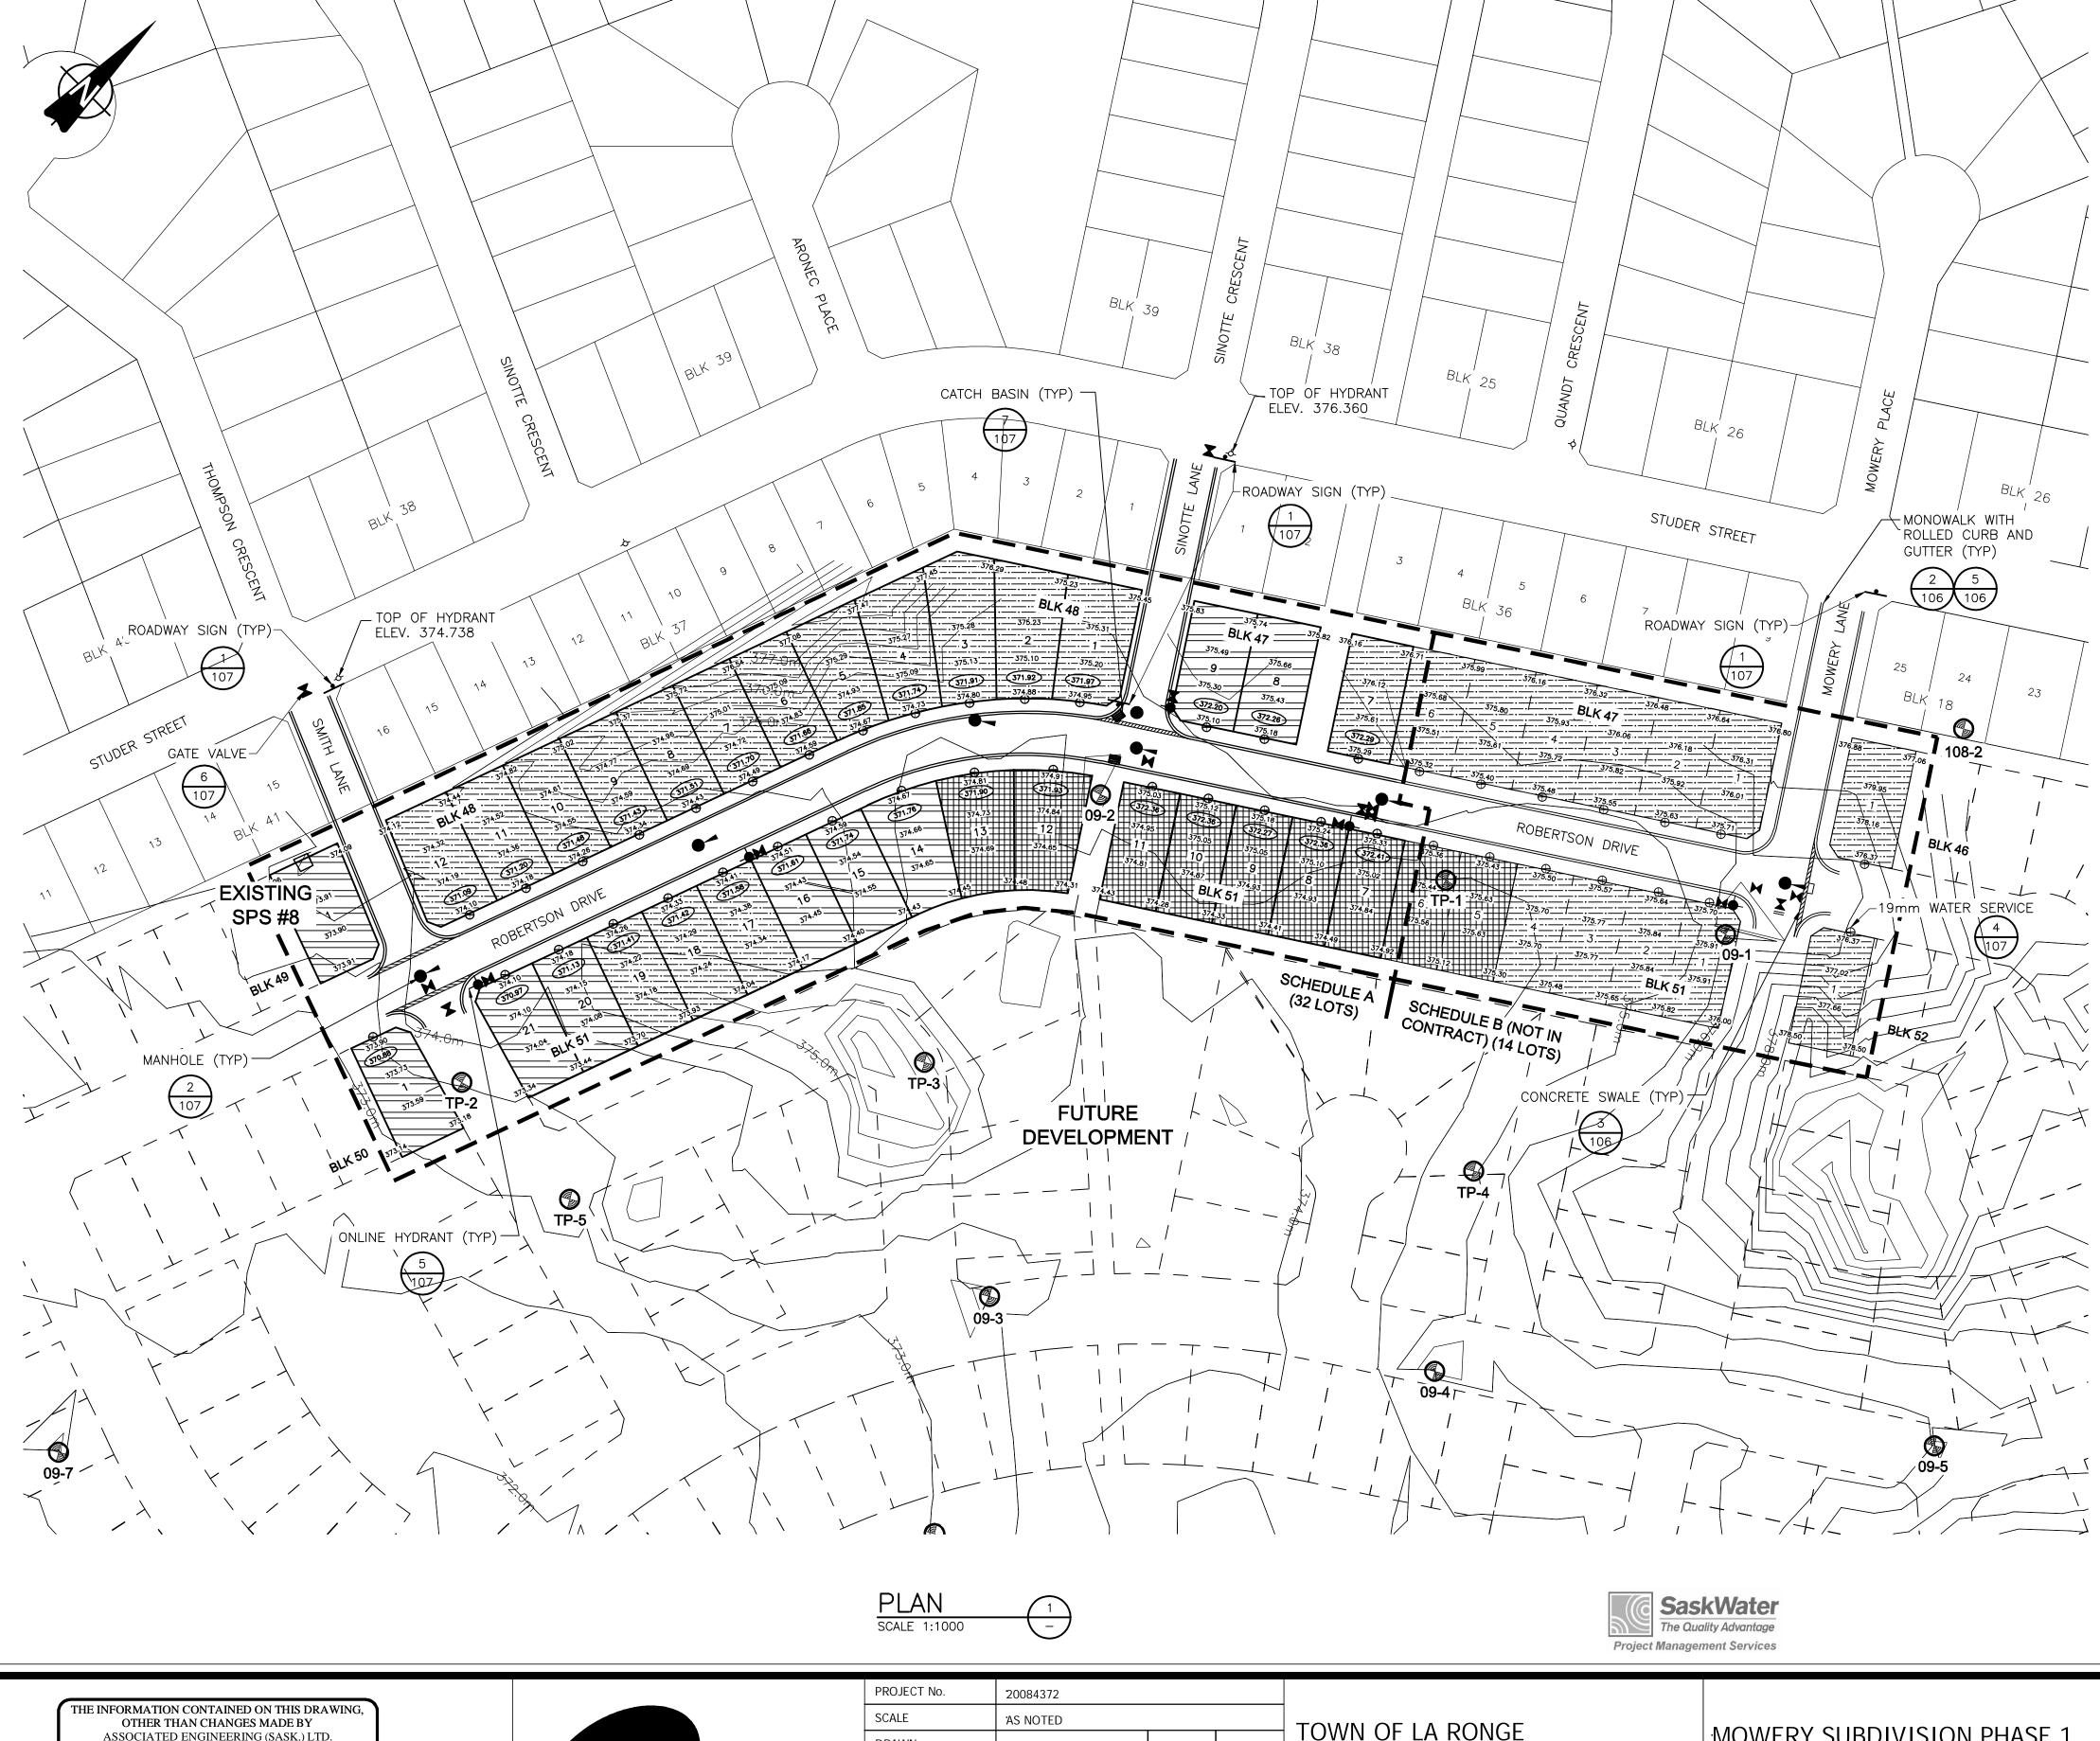

# TOWN OF LA RONGE

# MOWERY SUBDIVISION PHASE 1 (2010)

DRAWING LIST DRAWING No. DRAWING TITLE GENERAL COVER SHEET 000 LEGEND SHEET OVERALL LOCATION PLAN LOT GRADING PLAN 102 SEWER AND WATER PLAN PLAN AND PROFILE - SHEET 1 PLAN AND PROFILE - SHEET 2 PLAN AND PROFILE - SHEET 3 106 DETAILS - SHEET 1 107 DETAILS - SHEET 2

## ROAD DESIGN WIDTH TABLE

| STREET          | WIDTH                                                    | STRUCTURE                                                                             |
|-----------------|----------------------------------------------------------|---------------------------------------------------------------------------------------|
| ROBERTSON DRIVE | 11.0m TRAVEL WIDTH<br>ROLLED CURB & GUTTER<br>BOTH SIDES | 75mm AC (FUTURE) 125mm GRANULAR BASE 175mm GRANULAR SUB-BASE 150mm PREPARED SUB-GRADE |
| SMITH LANE      | 11.0m TRAVEL WIDTH<br>ROLLED CURB & GUTTER<br>BOTH SIDES | 75mm AC (FUTURE) 125mm GRANULAR BASE 175mm GRANULAR SUB-BASE 150mm PREPARED SUB-GRADE |
| SINOTTE LANE    | 11.0m TRAVEL WIDTH<br>ROLLED CURB & GUTTER<br>BOTH SIDES | 75mm AC (FUTURE) 125mm GRANULAR BASE 175mm GRANULAR SUB-BASE 150mm PREPARED SUB-GRADE |
| MOWERY LANE     | 11.0m TRAVEL WIDTH<br>ROLLED CURB & GUTTER<br>BOTH SIDES | 75mm AC (FUTURE) 125mm GRANULAR BASE 175mm GRANULAR SUB-BASE 150mm PREPARED SUB-GRADE |

## TESTHOLE / TESTPIT DATA TABLE

| TESTHOLE | S (JAN                  | 22/09)                            | - P. MACHIBRODA ENGINEERING LTD.                 |
|----------|-------------------------|-----------------------------------|--------------------------------------------------|
| 09-1     | GND.<br>ELEV.<br>375.09 | TABLE                             | TRACE CLAY, COMPACT, WELL GRADED, FINE TO COARSE |
| 09-2     | GND.<br>ELEV.<br>374.56 | TABLE                             | NON TO LOW PLASTIC, MOIST, OLIVE BROWN.          |
| TESTPITS | (JAN 22                 | 2/09) –                           | P. MACHIBRODA ENGINEERING LTD.                   |
| TP-1     | GND.<br>ELEV.<br>374.47 | WATER<br>TABLE<br>ELEV.<br>372.47 | TOTAL DEPTH: 3.0m, 2 BIG BOULDERS.               |
| TP-2     | GND.<br>ELEV.<br>373.51 | WATER<br>TABLE<br>ELEV.<br>369.01 | TOTAL DEPTH: 5.0m, COBBLES, BOULDERS.            |