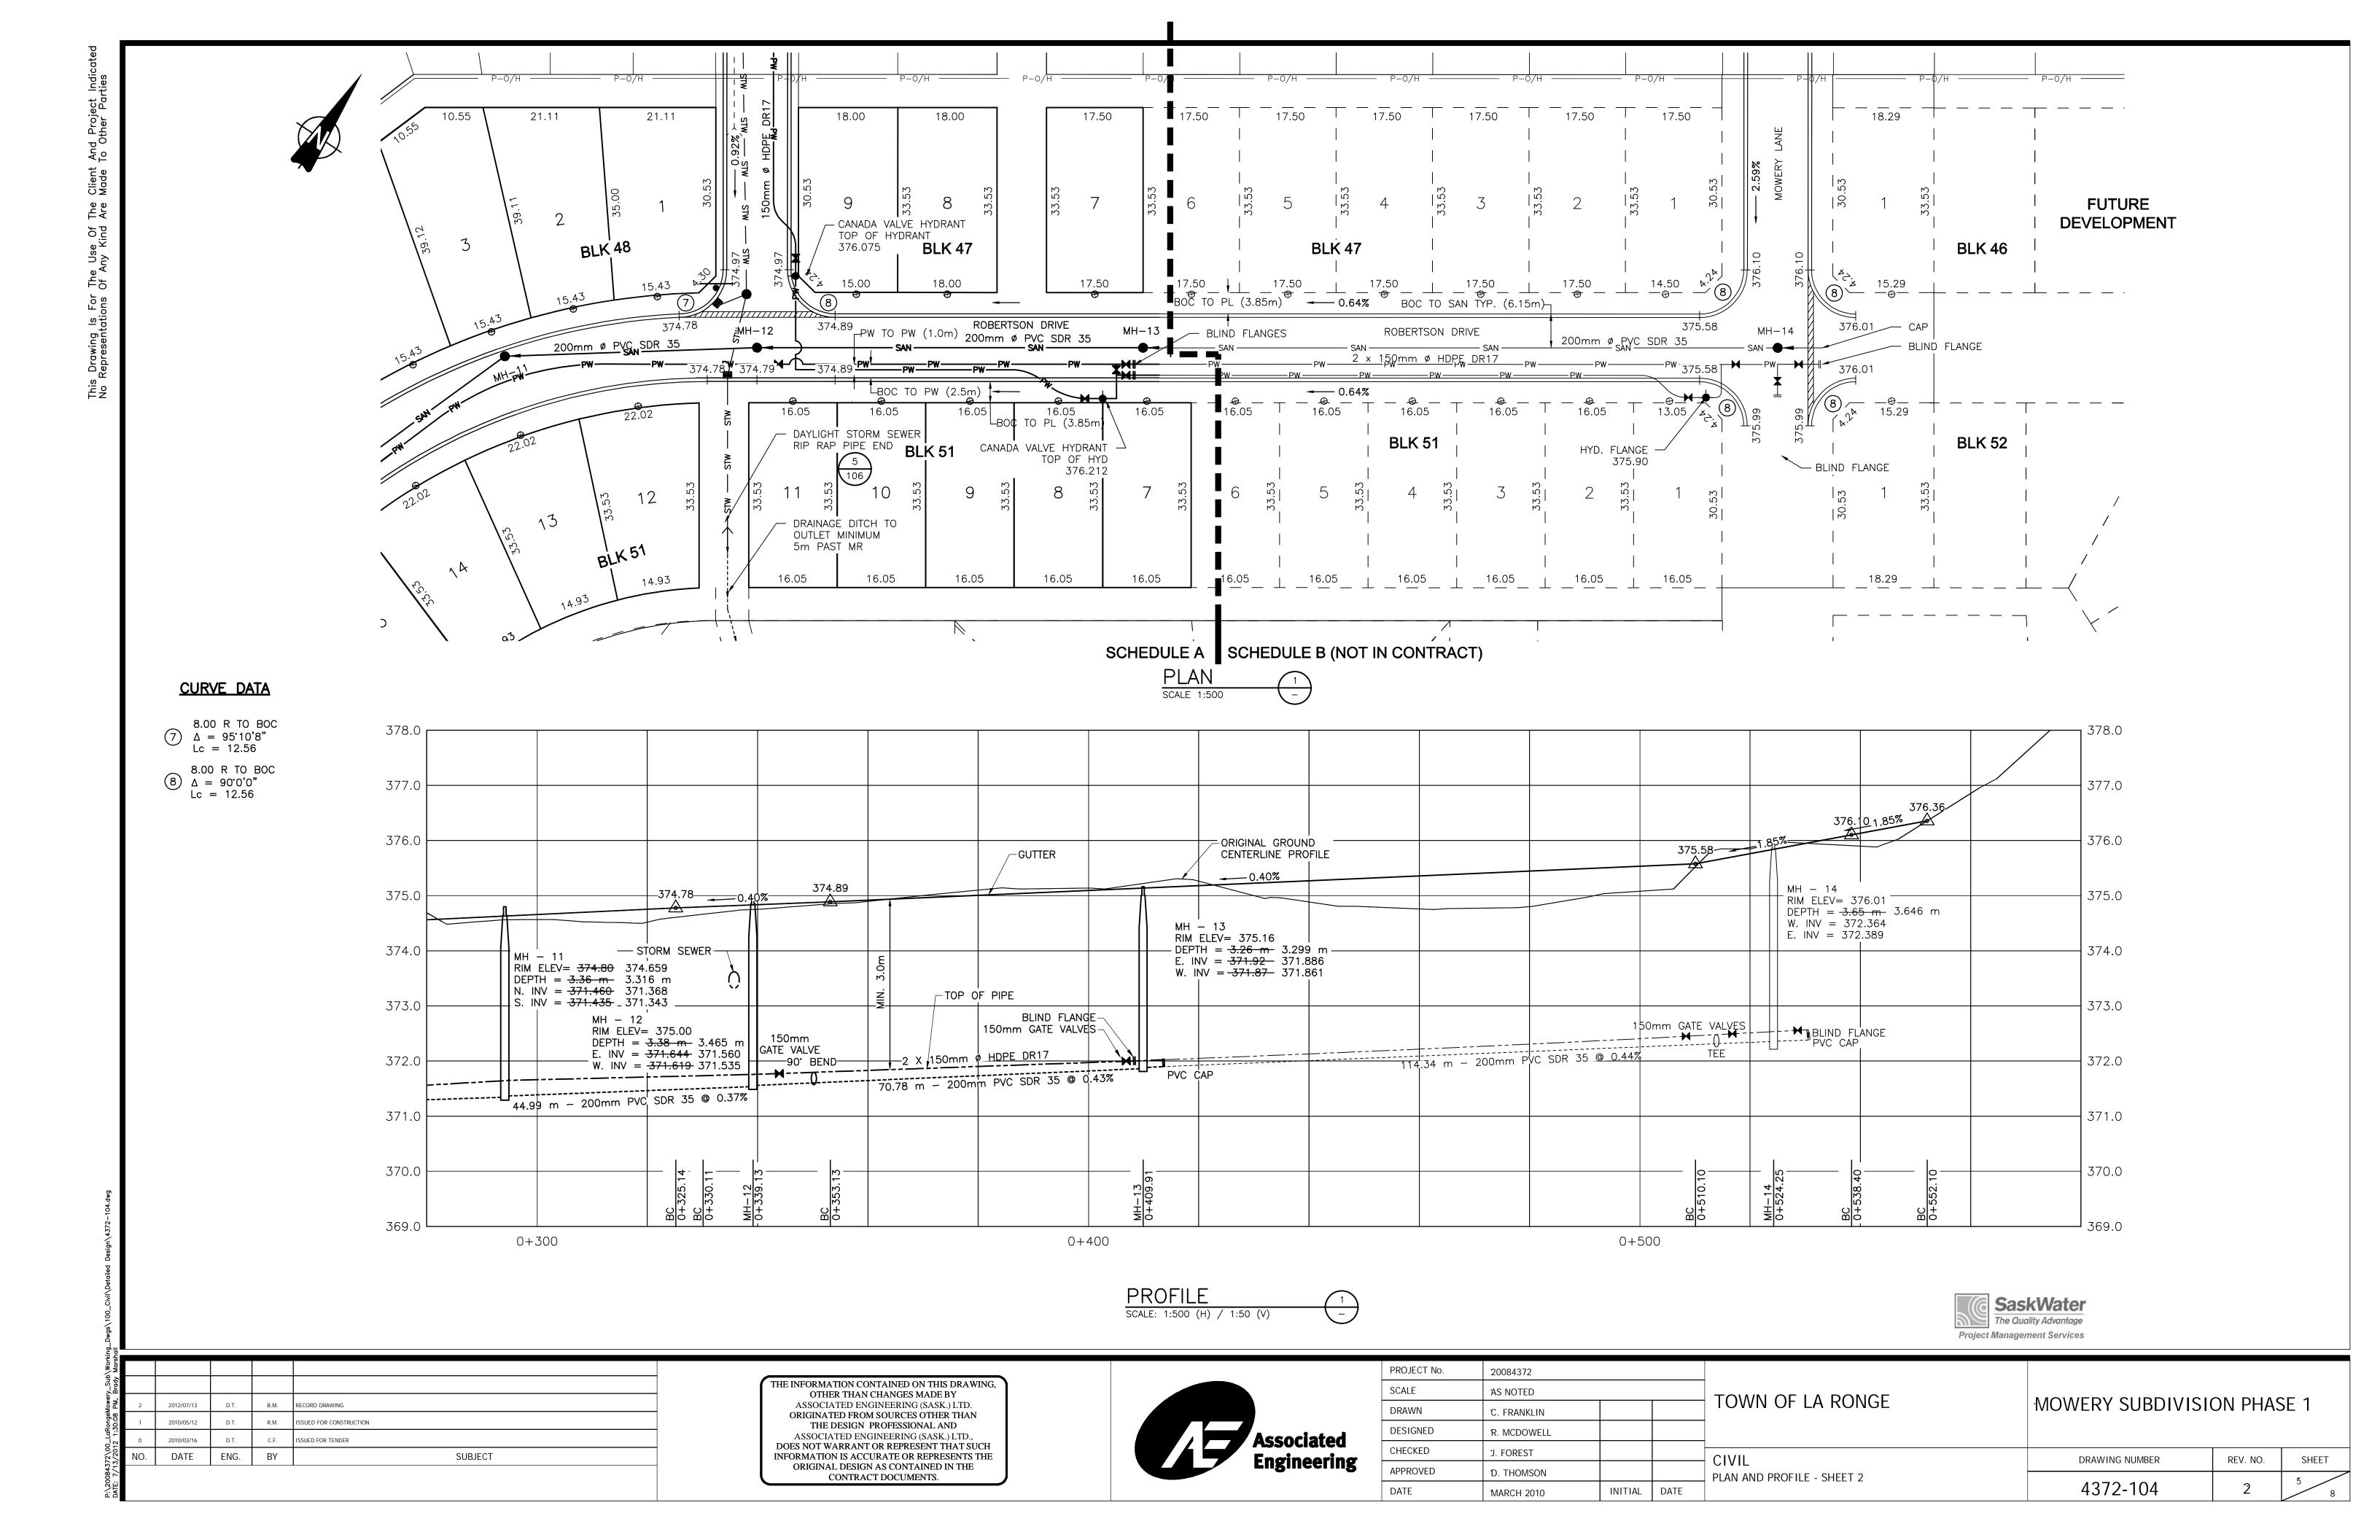

|------------------|----------------------------|------------|--------|--|
| SCALE       | 'AS NOTED   |         |      | TOWN OF LA DONCE |                            |            |        |  |
| DRAWN       | C. FRANKLIN |         |      | TOWN OF LA RONGE | MOWERY SUBDIVISION PHASE 1 |            |        |  |
| DESIGNED    | R. MCDOWELL |         |      |                  |                            |            |        |  |
| CHECKED     | ர். FOREST  |         |      | CIVIL            | DRAWING NUMBER             | REV. NO.   | SHEET  |  |
| APPROVED    | D. THOMSON  |         |      |                  | DIVIVITIO NOMBER           | ILLV. IVO. | JIILL1 |  |
| DATE        | MARCH 2010  | INITIAL | DATE | LOT GRADING PLAN | 4372-101                   | 2          | 2 8    |  |











SHEET