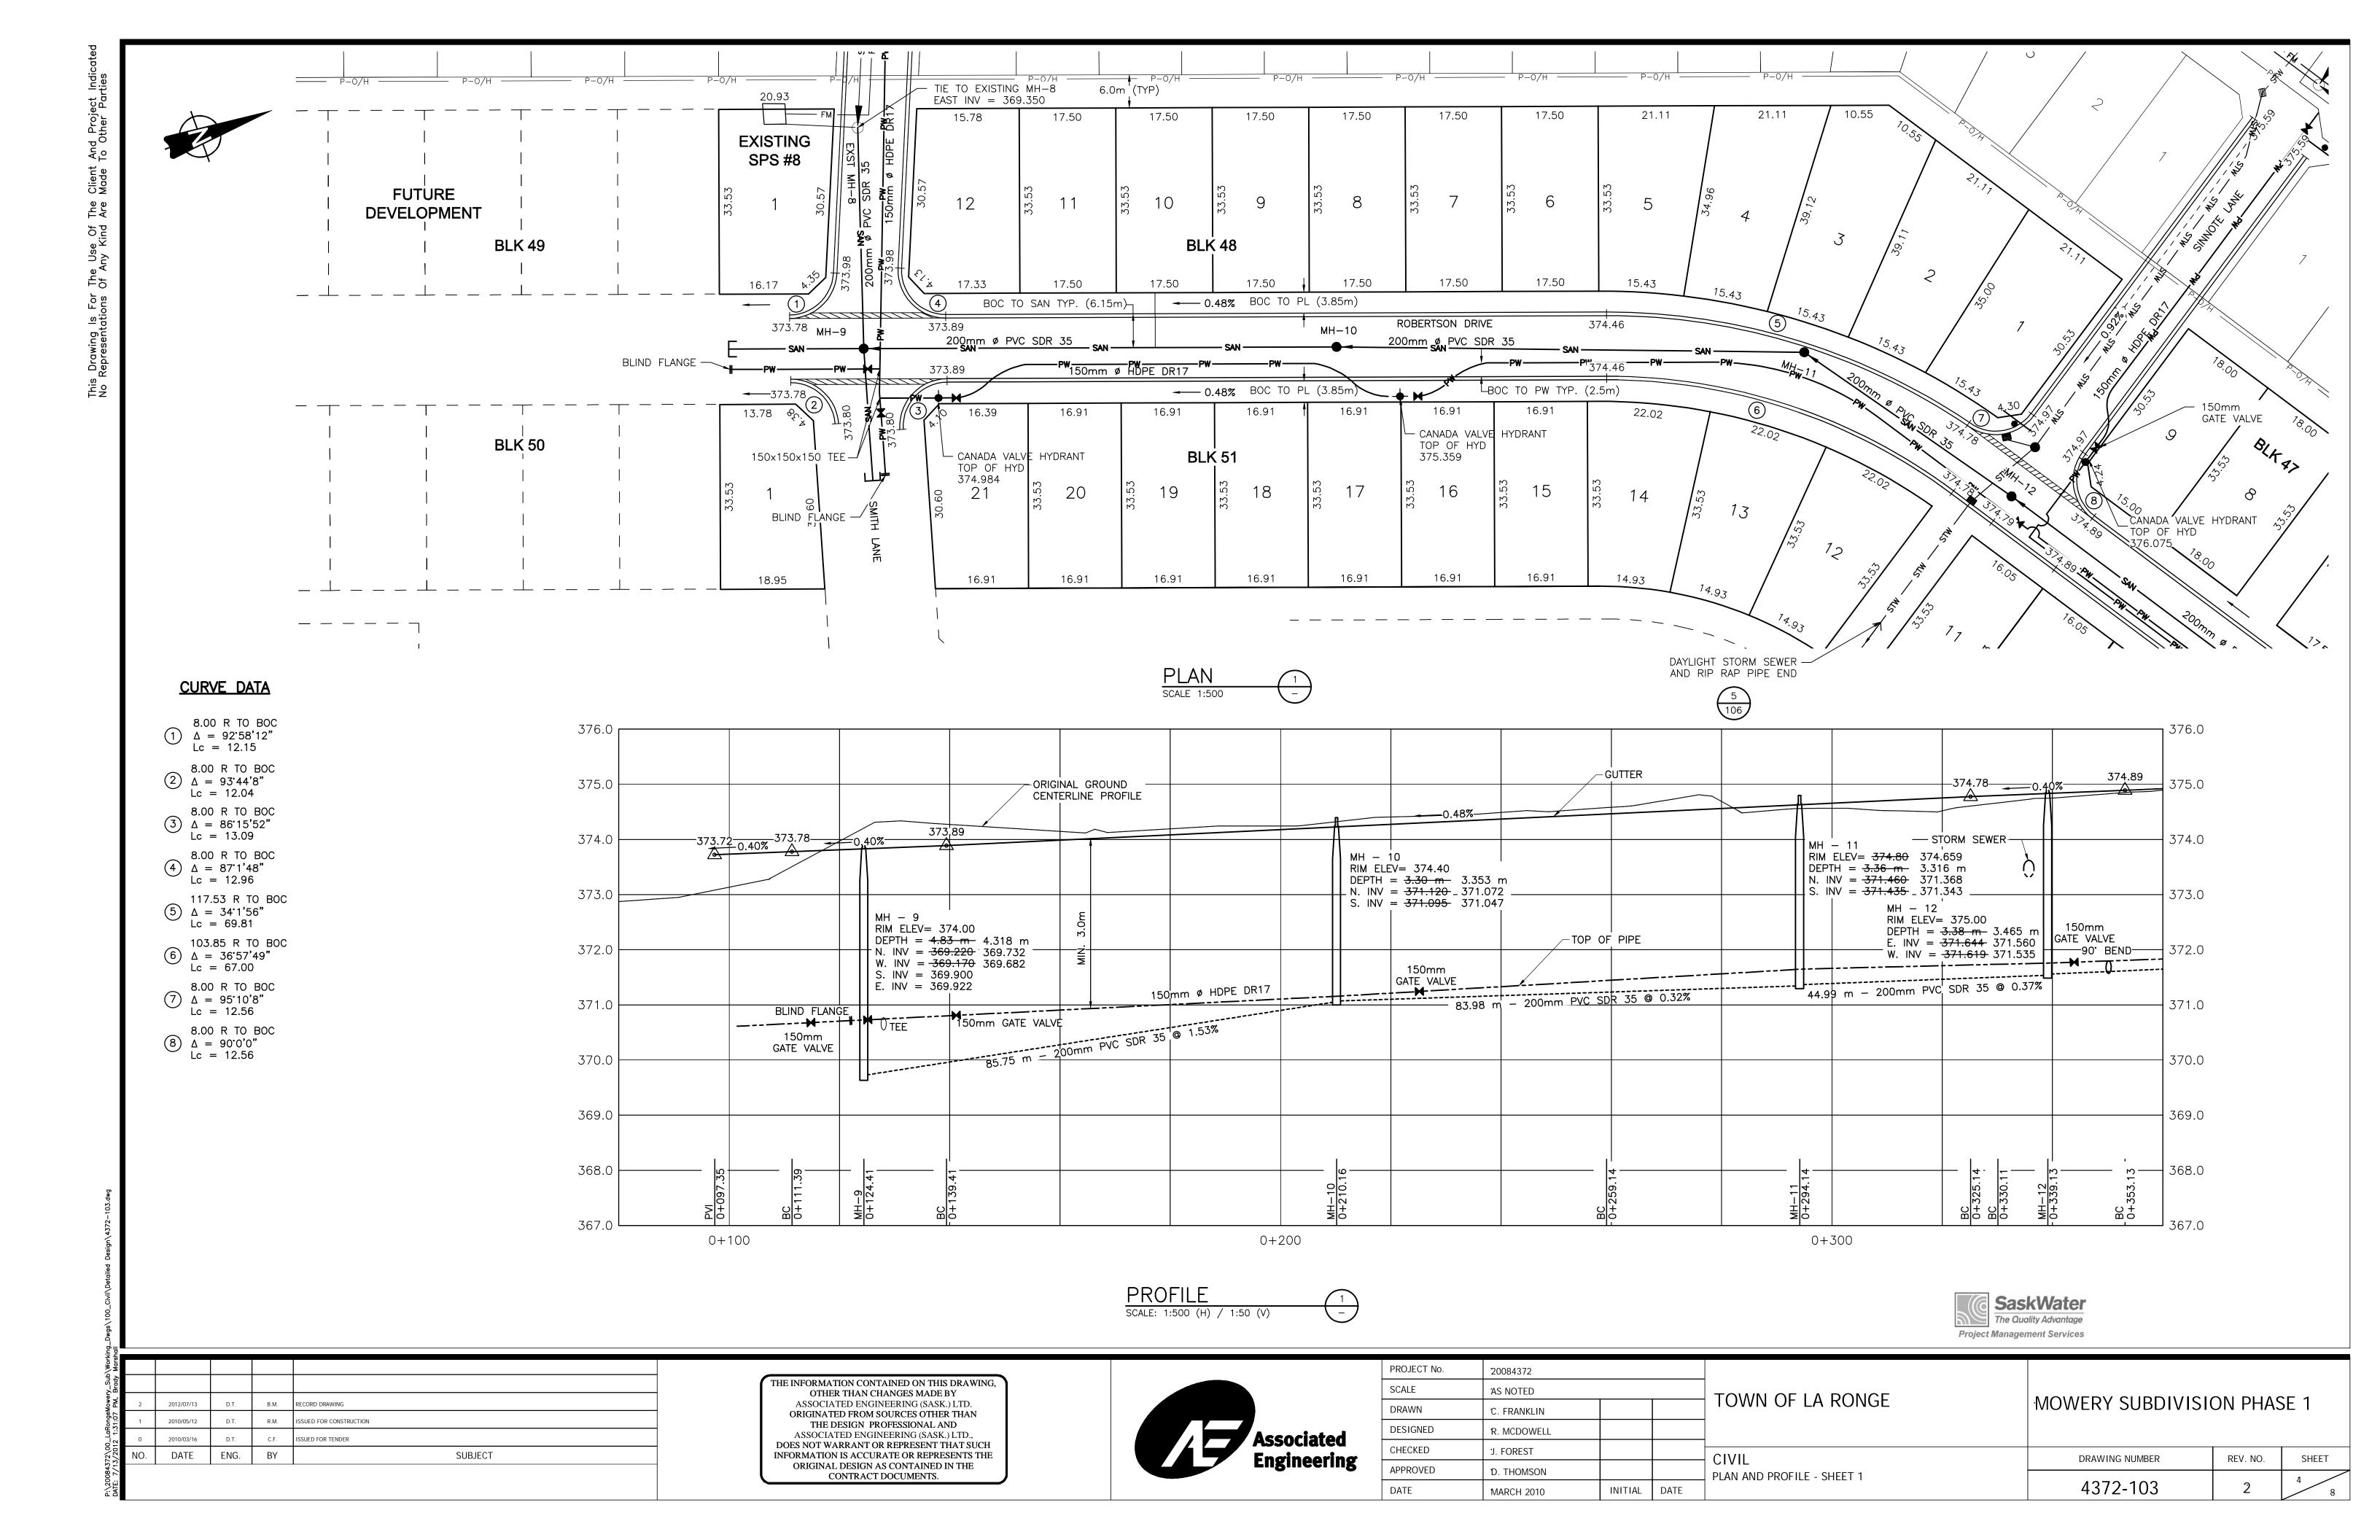

--|------------------|----------------------------|------------|--------|--|
| SCALE       | 'AS NOTED   |         |      | TOWN OF LA DONCE |                            |            |        |  |
| DRAWN       | C. FRANKLIN |         |      | TOWN OF LA RONGE | MOWERY SUBDIVISION PHASE 1 |            |        |  |
| DESIGNED    | R. MCDOWELL |         |      |                  |                            |            |        |  |
| CHECKED     | ர். FOREST  |         |      | CIVIL            | DRAWING NUMBER             | REV. NO.   | SHEET  |  |
| APPROVED    | D. THOMSON  |         |      |                  | DIVIVITIO NOMBER           | ILLV. IVO. | JIILL1 |  |
| DATE        | MARCH 2010  | INITIAL | DATE | LOT GRADING PLAN | 4372-101                   | 2          | 2 8    |  |











SHEET