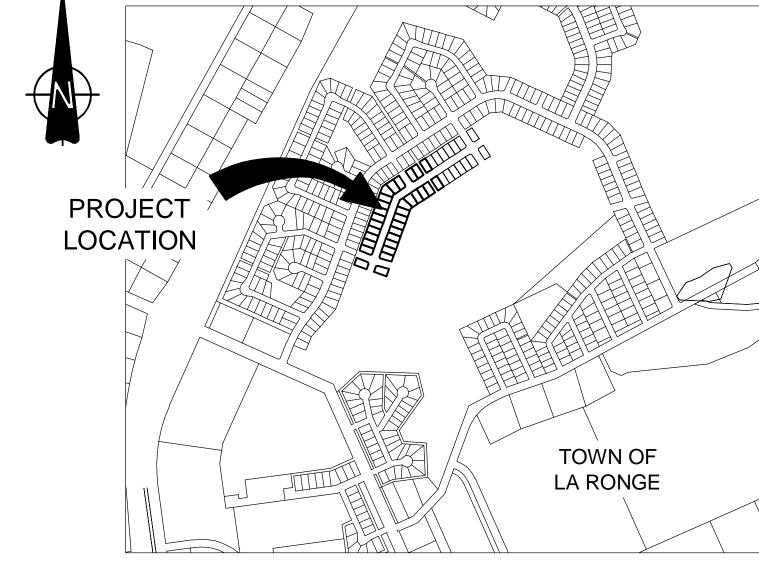

# TOWN OF LA RONGE

# MOWERY SUBDIVISION PHASE 1 (2010)

DRAWING LIST DRAWING No. DRAWING TITLE GENERAL COVER SHEET 000 LEGEND SHEET OVERALL LOCATION PLAN LOT GRADING PLAN 102 SEWER AND WATER PLAN PLAN AND PROFILE - SHEET 1 PLAN AND PROFILE - SHEET 2 PLAN AND PROFILE - SHEET 3 106 DETAILS - SHEET 1 107 DETAILS - SHEET 2