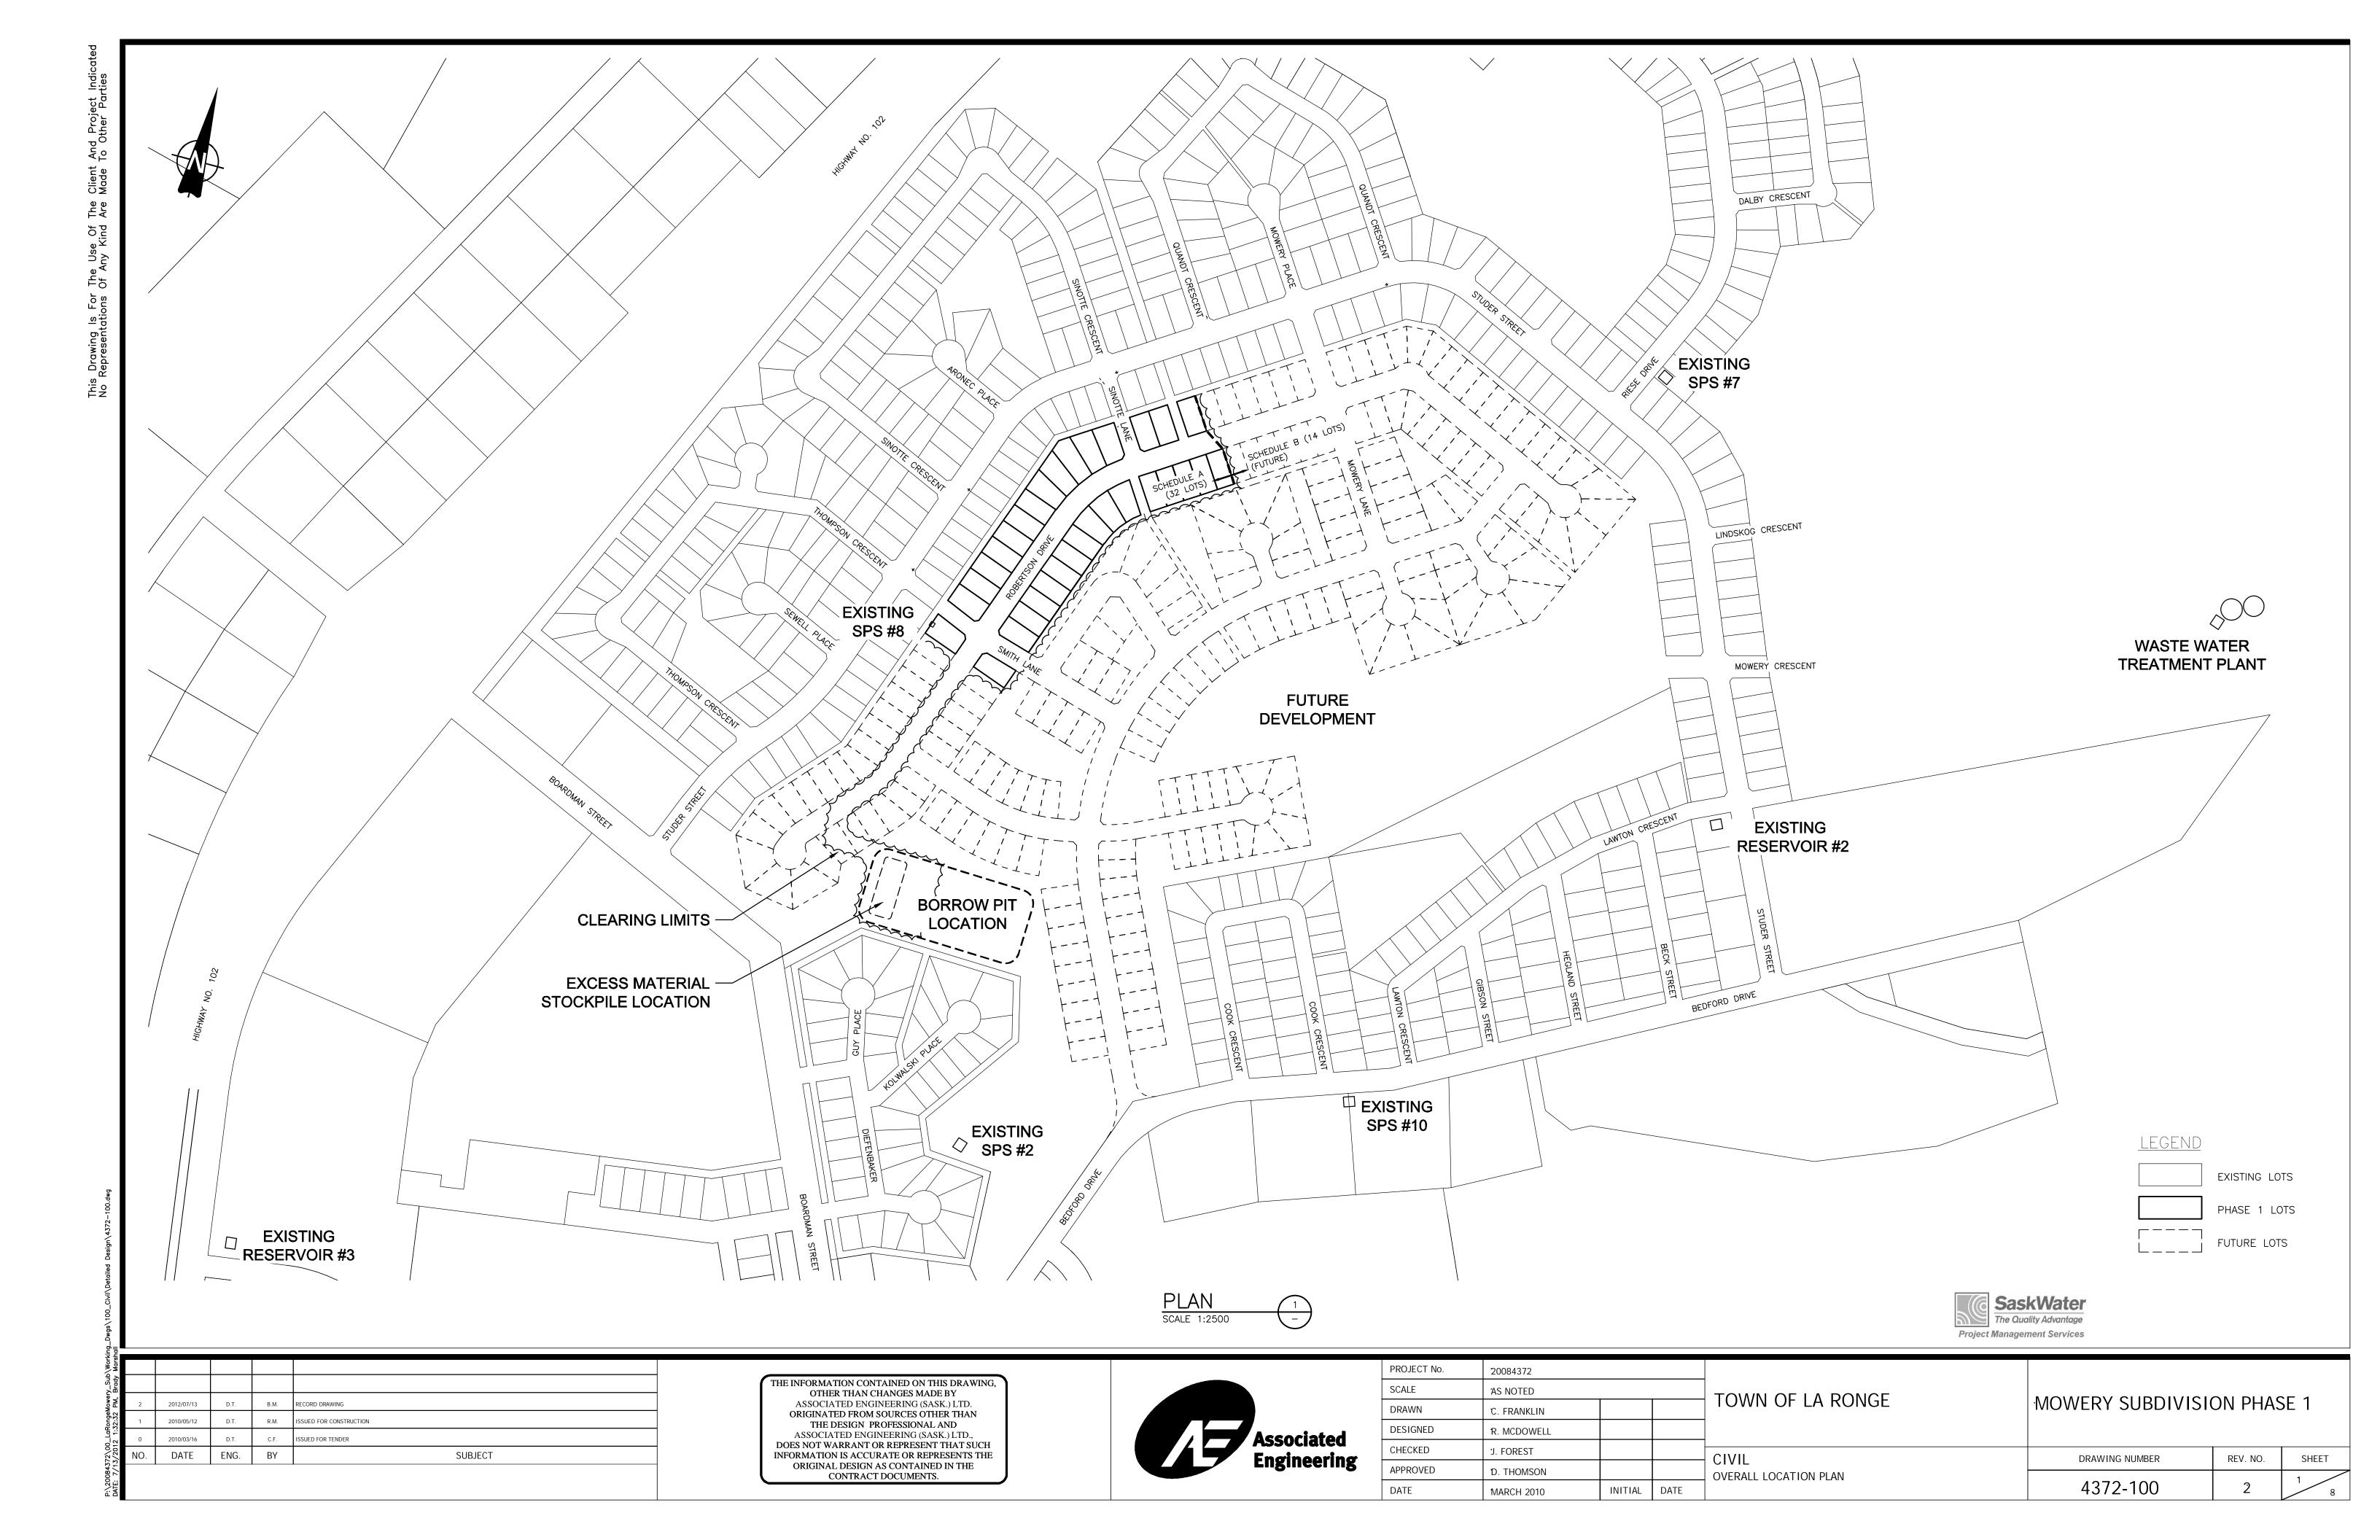

# TOWN OF LA RONGE

# MOWERY SUBDIVISION PHASE 1 (2010)

DRAWING LIST DRAWING No. DRAWING TITLE GENERAL COVER SHEET 000 LEGEND SHEET OVERALL LOCATION PLAN LOT GRADING PLAN 102 SEWER AND WATER PLAN PLAN AND PROFILE - SHEET 1 PLAN AND PROFILE - SHEET 2 PLAN AND PROFILE - SHEET 3 106 DETAILS - SHEET 1 107 DETAILS - SHEET 2

## ROAD DESIGN WIDTH TABLE

| STREET          | WIDTH                                                    | STRUCTURE                                                                             |
|-----------------|----------------------------------------------------------|---------------------------------------------------------------------------------------|
| ROBERTSON DRIVE | 11.0m TRAVEL WIDTH<br>ROLLED CURB & GUTTER<br>BOTH SIDES | 75mm AC (FUTURE) 125mm GRANULAR BASE 175mm GRANULAR SUB-BASE 150mm PREPARED SUB-GRADE |
| SMITH LANE      | 11.0m TRAVEL WIDTH<br>ROLLED CURB & GUTTER<br>BOTH SIDES | 75mm AC (FUTURE) 125mm GRANULAR BASE 175mm GRANULAR SUB-BASE 150mm PREPARED SUB-GRADE |
| SINOTTE LANE    | 11.0m TRAVEL WIDTH<br>ROLLED CURB & GUTTER<br>BOTH SIDES | 75mm AC (FUTURE) 125mm GRANULAR BASE 175mm GRANULAR SUB-BASE 150mm PREPARED SUB-GRADE |
| MOWERY LANE     | 11.0m TRAVEL WIDTH<br>ROLLED CURB & GUTTER<br>BOTH SIDES | 75mm AC (FUTURE) 125mm GRANULAR BASE 175mm GRANULAR SUB-BASE 150mm PREPARED SUB-GRADE |