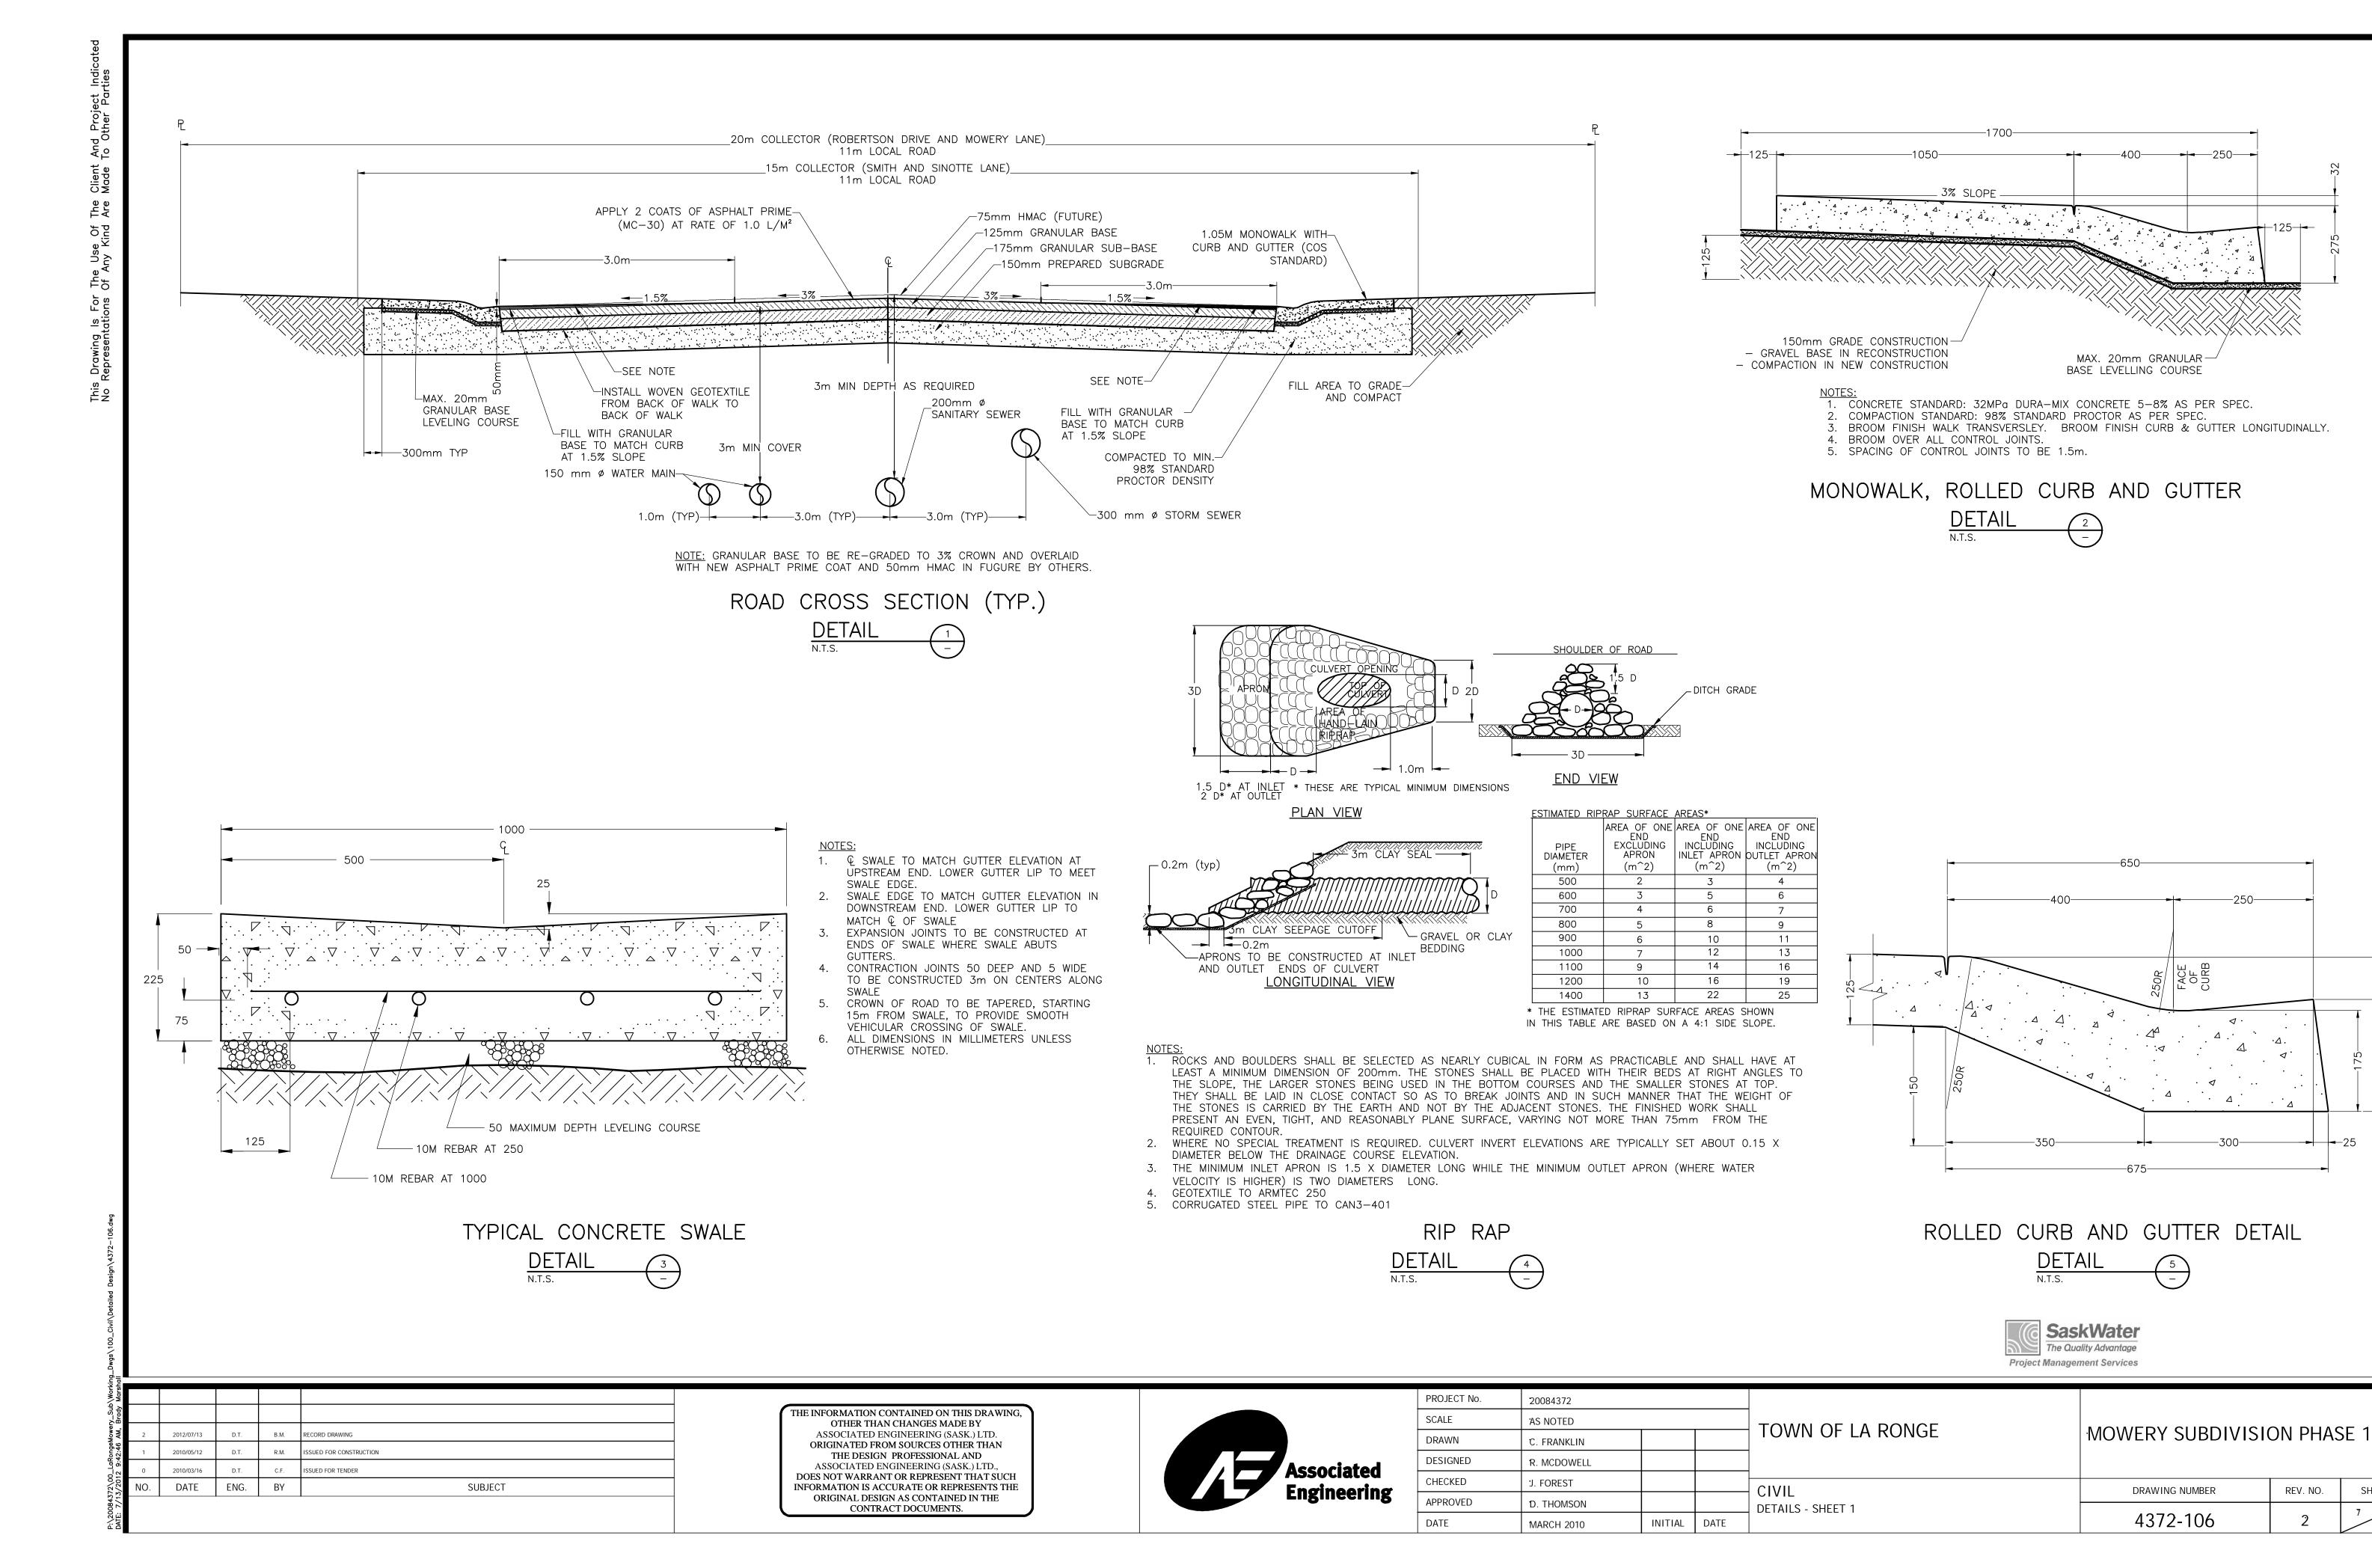

## ROAD DESIGN WIDTH TABLE

| STREET          | WIDTH                                                    | STRUCTURE                                                                             |
|-----------------|----------------------------------------------------------|---------------------------------------------------------------------------------------|
| ROBERTSON DRIVE | 11.0m TRAVEL WIDTH<br>ROLLED CURB & GUTTER<br>BOTH SIDES | 75mm AC (FUTURE) 125mm GRANULAR BASE 175mm GRANULAR SUB-BASE 150mm PREPARED SUB-GRADE |
| SMITH LANE      | 11.0m TRAVEL WIDTH<br>ROLLED CURB & GUTTER<br>BOTH SIDES | 75mm AC (FUTURE) 125mm GRANULAR BASE 175mm GRANULAR SUB-BASE 150mm PREPARED SUB-GRADE |
| SINOTTE LANE    | 11.0m TRAVEL WIDTH<br>ROLLED CURB & GUTTER<br>BOTH SIDES | 75mm AC (FUTURE) 125mm GRANULAR BASE 175mm GRANULAR SUB-BASE 150mm PREPARED SUB-GRADE |
| MOWERY LANE     | 11.0m TRAVEL WIDTH<br>ROLLED CURB & GUTTER<br>BOTH SIDES | 75mm AC (FUTURE) 125mm GRANULAR BASE 175mm GRANULAR SUB-BASE 150mm PREPARED SUB-GRADE |